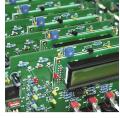

connectors, tact switches, coils, potentiometer, lamps, fuses, etc.









## Tooling to accommodate a variety of applications-field reconfigurable

Single Span: 2.5mm Dual Span: 2.5mm/5.0mm Triple Span: 2.5mm/5.0mm/7.5mm





360 Degrees Insertion Angel

Radial: Insertion heads are servo-driver for precise and rapid component insertion. The insertion tooling may be rotated from 0 degree to 360 degrees in 1 degree increments.



2.5mm Span Standard Configuration

Achieves High Density for tight LED & small applications.

- 2.5mm span guide jaw with minimal width.
- Inward clinch option to increase bottom side density
- Prevents shorting during wave soldering.

Special asymmetric angles are also available on request.





We can handle bulk components automatically.

# Application:













### Specification:

| Scalled Holling Control of the Contr |                                         |
|----------------------------------------------------------------------------------------------------------------------------------------------------------------------------------------------------------------------------------------------------------------------------------------------------------------------------------------------------------------------------------------------------------------------------------------------------------------------------------------------------------------------------------------------------------------------------------------------------------------------------------------------------------------------------------------------------------------