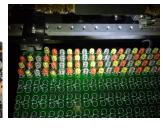

nectors, tact switches, coils, potentiometer, lamps, fuses, etc.









## Tooling to accommodate a variety of applications-field reconfigurable

Single Span: 2.5mm Dual Span: 2.5mm/5.0mm Triple Span: 2.5mm/5.0mm/7.5mm





360 Degrees Insertion Angel

Radial: Insertion heads are servo-driver for precise and rapid component insertion. The insertion tooling may be rotated from 0 degree to 360 degrees in 1 degree increments.



2.5mm Span Standard Configuration

Achieves High Density for tight LED & small applications.

- 2.5mm span guide jaw with minimal width.
- Inward clinch option to increase bottom side density
- Prevents shorting during wave soldering.

Special asymmetric angles are also available on request.





We can handle bulk components automatically.

# Application:













### Specification:

| Scalled Holling Control of the Contr |                                         |
|--------------------------------------------------------------------------------------------------------------------------------------------------------------------------------------------------------------------------------------------------------------------------------------------------------------------------------------------------------------------------------------------------------------------------------------------------------------------------------------------------------------------------------------------------------------------------------------------------------------------------------------------------------------------------------------------------------------------