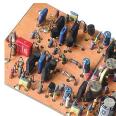

onnectors, tact switches, coils, potentiometer, lamps, fuses, etc.









## Tooling to accommodate a variety of applications-field reconfigurable

Single Span: 2.5mm Dual Span: 2.5mm/5.0mm Triple Span: 2.5mm/5.0mm/7.5mm





360 Degrees Insertion Angel

Radial: Insertion heads are servo-driver for precise and rapid component insertion. The insertion tooling may be rotated from 0 degree to 360 degrees in 1 degree increments.



2.5mm Span Standard Configuration

Achieves High Density for tight LED & small applications.

- 2.5mm span guide jaw with minimal width.
- Inward clinch option to increase bottom side density
- Prevents shorting during wave soldering.

Special asymmetric angles are also available on request.





We can handle bulk components automatically.

# Application:













### Specification:

| Scalled Holling Control of the Contr |                                         |
|------------------------------------------------------------------------------------------------------------------------------------------------------------------------------------------------------------------------------------------------------------------------------------------------------------------------------------------------------------------------------------------------------------------------------------------------------------------------------------------------------------------------------------------------------------------------------------------------------------------------------------------------------------------------------------------------------------------