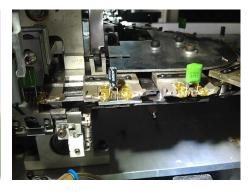

replenishment without machine stoppage;

Manual Load or Automatic PCB Load/Unload;

Configurable sequencer (In-Line or Straight-Back);

Component verifies;

Simple-to-use operator environment with graphical user interface.



- -Strong Machine Flexibility
  - Expandable from 10 inputs up to 100 inputs
  - Inserts at 1 degree increments up to 360 degrees
  - Inward clinch option to increase bottom side density
- Lowers Cost of Ownership
  - Low Energy costs
  - Minimal preventative maintenance required
- Easy to Use User Interface
  - Easy operation, use Excel program and USB input.
  - Off-line programming available
  - Components available: Capacitors (electrolytic, ceramic, box, and film), transistors, diodes, LED, connectors, tact switches, coils, potentiometer, lamps, fuses, etc.









## Tooling to accommodate a variety of applications-field reconfigurable

Single Span: 2.5mm Dual Span: 2.5mm/5.0mm Triple Span: 2.5mm/5.0mm/7.5mm





360 Degrees Insertion Angel

Radial: Insertion heads are servo-driver for precise and rapid component insertion. The insertion tooling may be rotated from 0 degree to 360 degrees in 1 degree increments.



2.5mm Span Standard Configuration

Achieves High Density for tight LED & small applications.

- 2.5mm span guide jaw with minimal width.
- Inward clinch option to increase bottom side density
- Prevents shorting during wave soldering.

Special asymmetric angles are also available on request.





We can handle bulk components automatically.

# Application:













### Specification:

| Scalled Holling Control of the Contr |