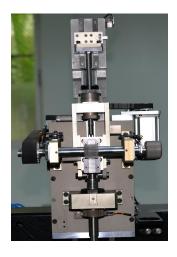

## Tooling to accommodate a variety of applications-field reconfigurable

Single Span: 2.5mm Dual Span: 2.5mm/5.0mm Triple Span: 2.5mm/5.0mm/7.5mm

360 Degrees Insertion Angel

Radial: Insertion heads are servo-driver for precise and rapid component insertion. The insertion tooling may be rotated from 0 degree to 360 degrees in 1 degree increments.