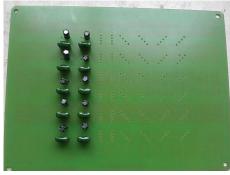

2.5mm Span Standard Configuration

Achieves High Density for tight LED & small applications.

- 2.5mm span guide jaw with minimal width.
- Inward clinch option to increase bottom side density
- Prevents shorting during wave soldering.

# Application: