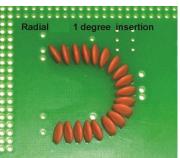

## Tooling to accommodate a variety of applications-field reconfigurable

Single Span: 2.5mm Dual Span: 2.5mm/5.0mm Triple Span: 2.5mm/5.0mm/7.5mm

360 Degrees Insertion Angel

Radial: Insertion heads are servo-driver for precise and rapid component insertion. The insertion tooling may be rotated from 0 degree to 360 degrees in 1 degree increments.

Special asymmetric angles are also available on request.

We can handle bulk components automatically.