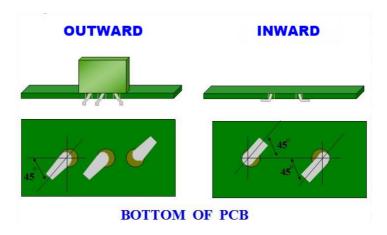

2.5mm Span Standard Configuration

Achieves High Density for tight LED & small applications.

- 2.5mm span guide jaw with minimal width.
- Inward clinch option to increase bottom side density
- Prevents shorting during wave soldering.