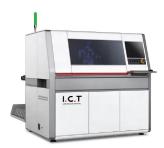

### **Radial Insertion Machine**

### Specification:

| Scalled Holling Control of the Contr |                                         |
|--------------------------------------------------------------------------------------------------------------------------------------------------------------------------------------------------------------------------------------------------------------------------------------------------------------------------------------------------------------------------------------------------------------------------------------------------------------------------------------------------------------------------------------------------------------------------------------------------------------------------------------------------------------------------------------------------------------------------------------------------------------------------------------------------------------------------------------------------------------------------------------------------------------------------------------------------------------------------------------------------------------------------------------------------------------------------------------------------------------------------------------------------------------------------------------------------------------------------------------------------------------------------------------------------------------------------------------------------------------------------------------------------------------------------------------------------------------------------------------------------------------------------------------------------------------------------------------------------------------------------------------------------------------------------------------------------------------------------------------------------------------------------------------------------------------------------------------------------------------------------------------------------------------------------------------------------------------------------------------------------------------------------------------------------------------------------------------------------------------------------------|-----------------------------------------|
| Model                                                                                                                                                                                                                                                                                                                                                                                                                                                                                                                                                                                                                                                                                                                                                                                                                                                                                                                                                                                                                                                                                                                                                                                                                                                                                                                                                                                                                                                                                                                                                                                                                                                                                                                                                                                                                                                                                                                                                                                                                                                                                                                          | I.C.T-Z3020                             |
| Photo                                                                                                                                                                                                                                                                                                                                                                                                                                                                                                                                                                                                                                                                                                                                                                                                                                                                                                                                                                                                                                                                                                                                                                                                                                                                                                                                                                                                                                                                                                                                                                                                                                                                                                                                                                                                                                                                                                                                                                                                                                                                                                                          | I.C.T                                   |
| Theoretical Speed                                                                                                                                                                                                                                                                                                                                                                                                                                                                                                                                                                                                                                                                                                                                                                                                                                                                                                                                                                                                                                                                                                                                                                                                                                                                                                                                                                                                                                                                                                                                                                                                                                                                                                                                                                                                                                                                                                                                                                                                                                                                                                              | 20000СРН                                |
| Туре                                                                                                                                                                                                                                                                                                                                                                                                                                                                                                                                                                                                                                                                                                                                                                                                                                                                                                                                                                                                                                                                                                                                                                                                                                                                                                                                                                                                                                                                                                                                                                                                                                                                                                                                                                                                                                                                                                                                                                                                                                                                                                                           | Online                                  |
| Feeder Position                                                                                                                                                                                                                                                                                                                                                                                                                                                                                                                                                                                                                                                                                                                                                                                                                                                                                                                                                                                                                                                                                                                                                                                                                                                                                                                                                                                                                                                                                                                                                                                                                                                                                                                                                                                                                                                                                                                                                                                                                                                                                                                | 20 STD (10, 30, 40, 60, 80, 100 Option) |
| Plug-in Angle                                                                                                                                                                                                                                                                                                                                                                                                                                                                                                                                                                                                                                                                                                                                                                                                                                                                                                                                                                                                                                                                                                                                                                                                                                                                                                                                                                                                                                                                                                                                                                                                                                                                                                                                                                                                                                                                                                                                                                                                                                                                                                                  | 0-360°                                  |
| Lead Spacing                                                                                                                                                                                                                                                                                                                                                                                                                                                                                                                                                                                                                                                                                                                                                                                                                                                                                                                                                                                                                                                                                                                                                                                                                                                                                                                                                                                                                                                                                                                                                                                                                                                                                                                                                                                                                                                                                                                                                                                                                                                                                                                   | 2.5mm/5.0mm/7.5mm/10mm                  |
| Component Height                                                                                                                                                                                                                                                                                                                                                                                                                                                                                                                                                                                                                                                                                                                                                                                                                                                                                                                                                                                                                                                                                                                                                                                                                                                                                                                                                                                                                                                                                                                                                                                                                                                                                                                                                                                                                                                                                                                                                                                                                                                                                                               | Max 23mm (Option 26mm)                  |
| PCB Size                                                                                                                                                                                                                                                                                                                                                                                                                                                                                                                                                                                                                                                                                                                                                                                                                                                                                                                                                                                                                                                                                                                                                                                                                                                                                                                                                                                                                                                                                                                                                                                                                                                                                                                                                                                                                                                                                                                                                                                                                                                                                                                       | 50*50-400*300mm                         |
| Cutting Lead Length                                                                                                                                                                                                                                                                                                                                                                                                                                                                                                                                                                                                                                                                                                                                                                                                                                                                                                                                                                                                                                                                                                                                                                                                                                                                                                                                                                                                                                                                                                                                                                                                                                                                                                                                                                                                                                                                                                                                                                                                                                                                                                            | 1.2-1.8mm                               |
| Cutting Lead Angle                                                                                                                                                                                                                                                                                                                                                                                                                                                                                                                                                                                                                                                                                                                                                                                                                                                                                                                                                                                                                                                                                                                                                                                                                                                                                                                                                                                                                                                                                                                                                                                                                                                                                                                                                                                                                                                                                                                                                                                                                                                                                                             | 25°~45° External Bending                |
| Air Pressure                                                                                                                                                                                                                                                                                                                                                                                                                                                                                                                                                                                                                                                                                                                                                                                                                                                                                                                                                                                                                                                                                                                                                                                                                                                                                                                                                                                                                                                                                                                                                                                                                                                                                                                                                                                                                                                                                                                                                                                                                                                                                                                   | 0.6 Mpa                                 |
| Power Supply                                                                                                                                                                                                                                                                                                                                                                                                                                                                                                                                                                                                                                                                                                                                                                                                                                                                                                                                                                                                                                                                                                                                                                                                                                                                                                                                                                                                                                                                                                                                                                                                                                                                                                                                                                                                                                                                                                                                                                                                                                                                                                                   | AC220V, Single Phase, 50/60HZ, 1.5Kw    |
| Dimension                                                                                                                                                                                                                                                                                                                                                                                                                                                                                                                                                                                                                                                                                                                                                                                                                                                                                                                                                                                                                                                                                                                                                                                                                                                                                                                                                                                                                                                                                                                                                                                                                                                                                                                                                                                                                                                                                                                                                                                                                                                                                                                      | L1900*W1500*H1700mm                     |
| Weight                                                                                                                                                                                                                                                                                                                                                                                                                                                                                                                                                                                                                                                                                                                                                                                                                                                                                                                                                                                                                                                                                                                                                                                                                                                                                                                                                                                                                                                                                                                                                                                                                                                                                                                                                                                                                                                                                                                                                                                                                                                                                                                         | Approx 1200kg                           |